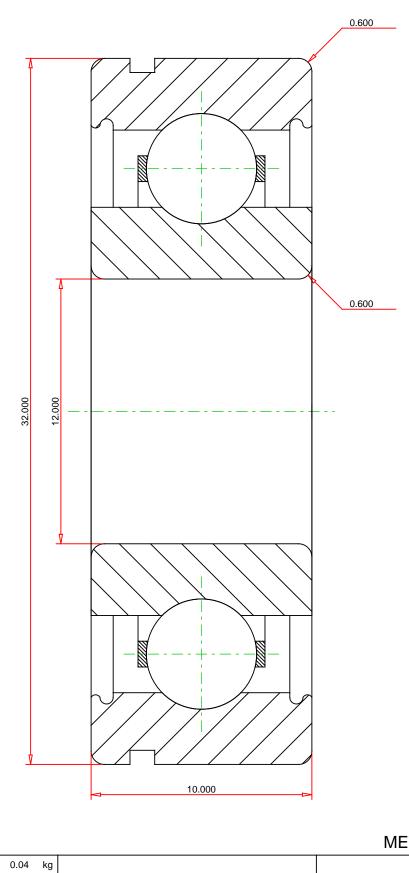

## <u>Specifications</u> | <u>Dimensions</u> | <u>Basic Load Ratings</u> | <u>Factors</u>

| Specifications – |              |               |  |  |
|------------------|--------------|---------------|--|--|
|                  | Clearance    | C0 (Normal)   |  |  |
|                  | Bore Size d  | 12.000 mm     |  |  |
|                  | Features     | O.D. Groove   |  |  |
|                  | Bearing Type | Standard DGBB |  |  |
|                  | Weight       | 0.040 Kg      |  |  |
|                  | VVCIGIIC     | 0.040 Ng      |  |  |

| Dimensions          |           | - ) |
|---------------------|-----------|-----|
| Outside Diameter D  | 32.000 mm |     |
| utside Ring Width B | 10.000 mm |     |

| Radius Rs min | 0.600 mm |
|---------------|----------|
|---------------|----------|

| Cr - Dynamic Load Rating 6.8 kN  C0r - Static Load Rating 3 kN | Basic Load Ratings –     |        |  |  |  |
|----------------------------------------------------------------|--------------------------|--------|--|--|--|
| COr - Static Load Rating 3 kN                                  | Cr - Dynamic Load Rating | 6.8 kN |  |  |  |
| Oth Static Load Rating                                         | COr - Static Load Rating | 3 kN   |  |  |  |

| Fac | tors                   |           | - |
|-----|------------------------|-----------|---|
|     | Grease Reference Speed | 21000 rpm |   |
|     | Oil Reference Speed    | 30000 rpm |   |
|     |                        |           |   |